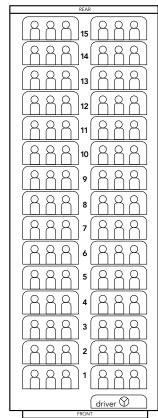

#### **BUY AMERICA \***

**SEATING CONFIGURATION \*** Front facing bench seating, 15 rows, 2 benches per row, 3 seats per bench

MAX SEATING CAPACITY (w/driver) 91 seating

**STORAGE** Full pass-through storage compartment