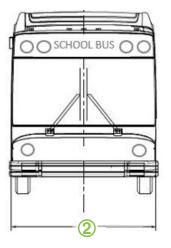

OVERHANG (5) 104.5 (front), 128 inches (rear)

**APPROACH & DEPARTURE ANGLES** 8 (front), 9 degrees (rear)

WIDTH (2) 102 inches, widest in the industry

HEIGHT \* (1) 138.5 inches

**TIRES** 295 / 80R / 22.5 (qty. 6)