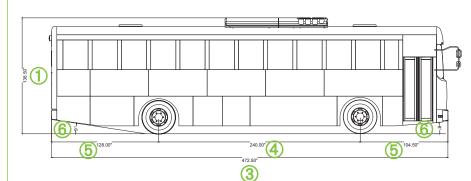

## CLASSIFICATION

Heavy-duty class 8, Type D

**GVWR** 42,990 lbs.

PAYLOAD CAPACITY \* 13,790 lbs.

**AXLE WEIGHT LOAD RATING** Front: 14,330 lbs., Rear: 24,250 lbs.

**LENGTH** ③ 40 ft.

WHEELBASE 4 240 inches

OVERHANG (5) 104.5 (front), 128 inches (rear)

**APPROACH & DEPARTURE ANGLES** 8 (front), 9 degrees (rear)

WIDTH (2) 102 inches, widest in the industry

HEIGHT \* (1) 138.5 inches

**TIRES** 295 / 80R / 22.5 (qty. 6)