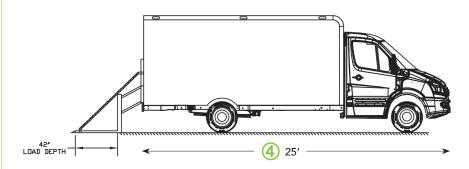

836 cubic feet

LENGTH \* 4

25 feet

WIDTH \* (3)

96 inches

HEIGHT \* 2 121 inches

WHEELBASE (1)

170 inches

**AXLE WEIGHT RATING** 

4,409 lbs (front), 9,920 lbs (rear)

**APPROACH** 

14.7 degrees

LIFT GATE OEM

Tommy gate, hydraulic lift

LIFT GATE LOAD CAPACITY \*

1,600 lbs, 42 depth x 87 wide inches

## LAYOUT DIMENSIONS