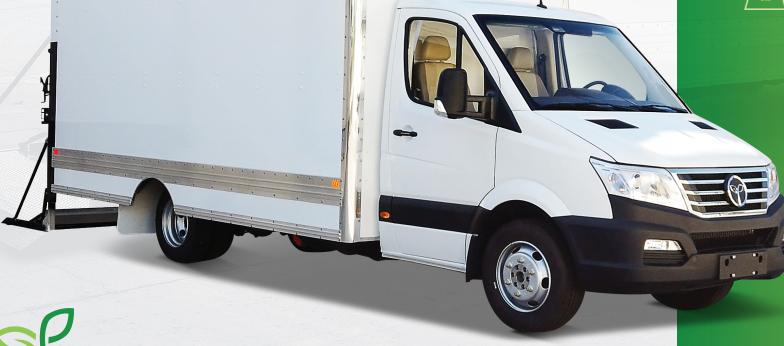

## EV STAR CARGO PLUS

A Purpose Built

Multi-Utility • Zero-Emissions Vehicle

## PURPOSE BUILT

RANGE 150 MILES

BATTERY SIZE 118 KWH

CHARGING

J1772 11 KW CCS-1 61 KW WIRELESS DCFC

PAYLOAD CAPACITY UP TO 6,000 LBS

USA 909-308-0960 CANADA 604-563-4144 GREENPOWERMOTOR.COM