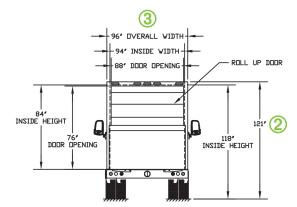

836 cubic feet

LENGTH \* 4

25 feet

WIDTH \* (3)

96 inches

HEIGHT \* 2 121 inches

WHEELBASE (1)

170 inches

**BOX BODY OEM** 

Marathon, Morgan, Lion. Aluminum high cube

BOX INTERIOR DIMENSIONS

183 long x 94 wide x 84 high inches

**CARGO DOOR OPENING** 

Roll-up, 86 wide x 76 high inches

MAX SEATING CAPACITY

2 cabin seats

## LAYOUT DIMENSIONS