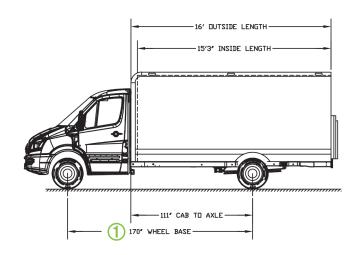

836 cubic feet

LENGTH \* 4

25 feet

WIDTH \* (3)

96 inches

HEIGHT \* 2 121 inches

WHEELBASE (1)

170 inches

## LAYOUT DIMENSIONS