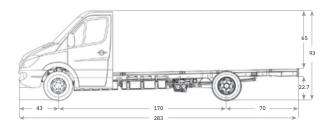

The all-electric GreenPower Motor Company proprietary EV Star Cab & Chassis was designed to take on any mid and last-mile delivery while maintaining the benefits of being a zero-emissions vehicle. It is purpose-built to be an electric vehicle and is designed to accommodate a multitude of upfits or bodies for different use cases. With a carrying capacity of 7,000 pounds and a range of up to 150 miles, the GreenPower EV Star Cab & Chassis is the perfect vehicle for any fleet. Its clean sheet design approach facilitates optimal battery pack placement and weight distribution, allowing the vehicle to accommodate a larger energy supply, deliver a longer range and set the new standard for zero-emission goods and people transportation.