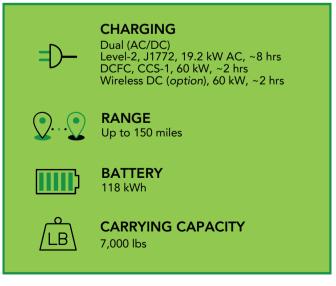

The all-electric GreenPower Motor Company proprietary EV Star Cab & Chassis was designed to take on any mid and last-mile delivery while maintaining the benefits of being a zero-emissions vehicle. It is purpose-built to be an electric vehicle and is designed to accommodate a multitude of upfits or bodies for different use cases. With a carrying capacity of 7,000 pounds and a range of up to 150 miles, the GreenPower EV Star Cab & Chassis is the perfect vehicle for any fleet. Its clean sheet design approach facilitates optimal battery pack placement and weight distribution, allowing the vehicle to accommodate a larger energy supply, deliver a longer range and set the new standard for zero-emission goods and people transportation.

- Proven reliability and efficiency in a wide variety of operational settings with more than 500 deliveries in North America.
- The EV Star Cab & Chassis is the foundation for the EV Star Passenger Van, a vehicle that passed the FTA Altoona Bus Testing program with one of the highest scores ever recorded, an achievement that shows the safety, strength and durability of the underlying chassis and running gear.
- P Dual port charging as a standard feature. Wireless charging available as an option
- Optimal battery placement to maximize payload and provide for a low center of gravity.